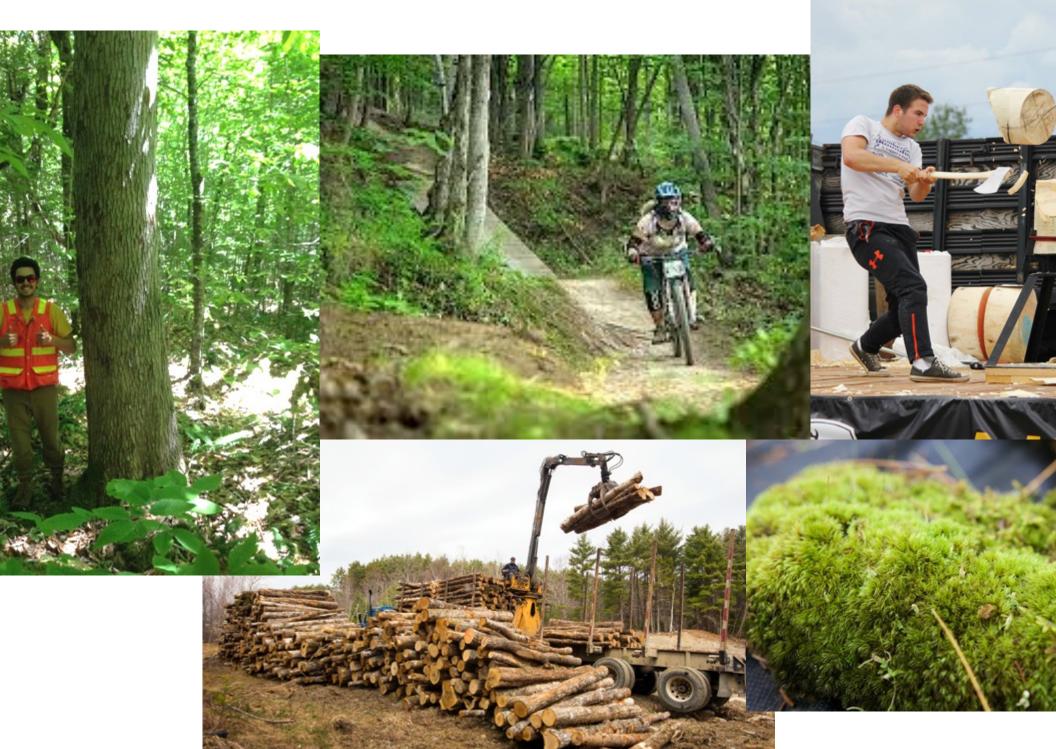

Community Forest Co-operative

## on: To support the local community through sustainable gically-based forest management.

- oping a new business model:
- pen tenders for Crown land supply
- apacity to support private woodlot anagement
- ew recreation opportunities
- on-timber forest products
- ducation, outreach, and community



# erations

L: Forest management to promote Acadian Forest Resto

- Irly harvest area is over ~150 hectares in the MCFC land bar relopment of management plan, currently under review with DNR
- ny, many challenges as a forestry start-up



#### the difficulties in establishing the MCFC...

Vhat is our future? Crown land stumpage ricing was designed for llocations to mills not for mall, community-based ntermediaries The unexpected...





## Irrent MCFC Projects



### info@medwaycommunityforest.com 1-888-834-MCFC

Questions?

UNAY COMMUNE

The second secon

www.medwaycommunityfo est.com