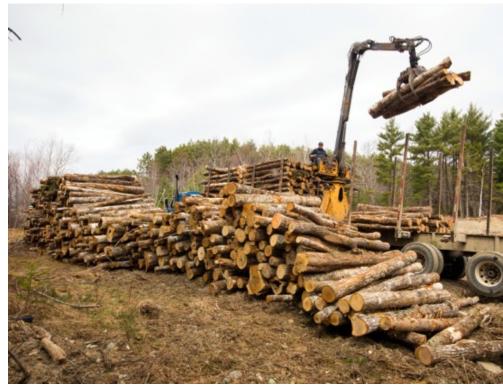

# erations

L: Forest management to promote Acadian Forest Resto

- Irly harvest area is over ~150 hectares in the MCFC land bar relopment of management plan, currently under review with DNR
- ny, many challenges as a forestry start-up

#### the difficulties in establishing the MCFC...

Vhat is our future? Crown land stumpage ricing was designed for llocations to mills not for mall, community-based ntermediaries The unexpected...