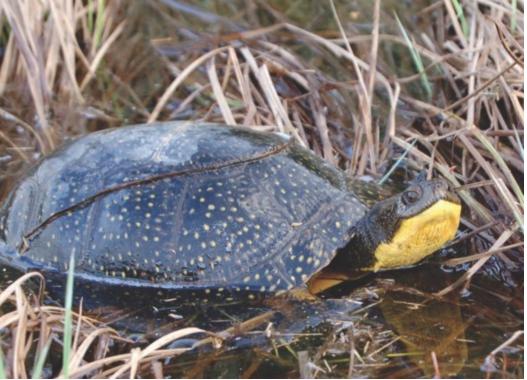

# erations

L: Forest management to promote Acadian Forest Resto

- Irly harvest area is over ~150 hectares in the MCFC land bar relopment of management plan, currently under review with DNR
- ny, many challenges as a forestry start-up