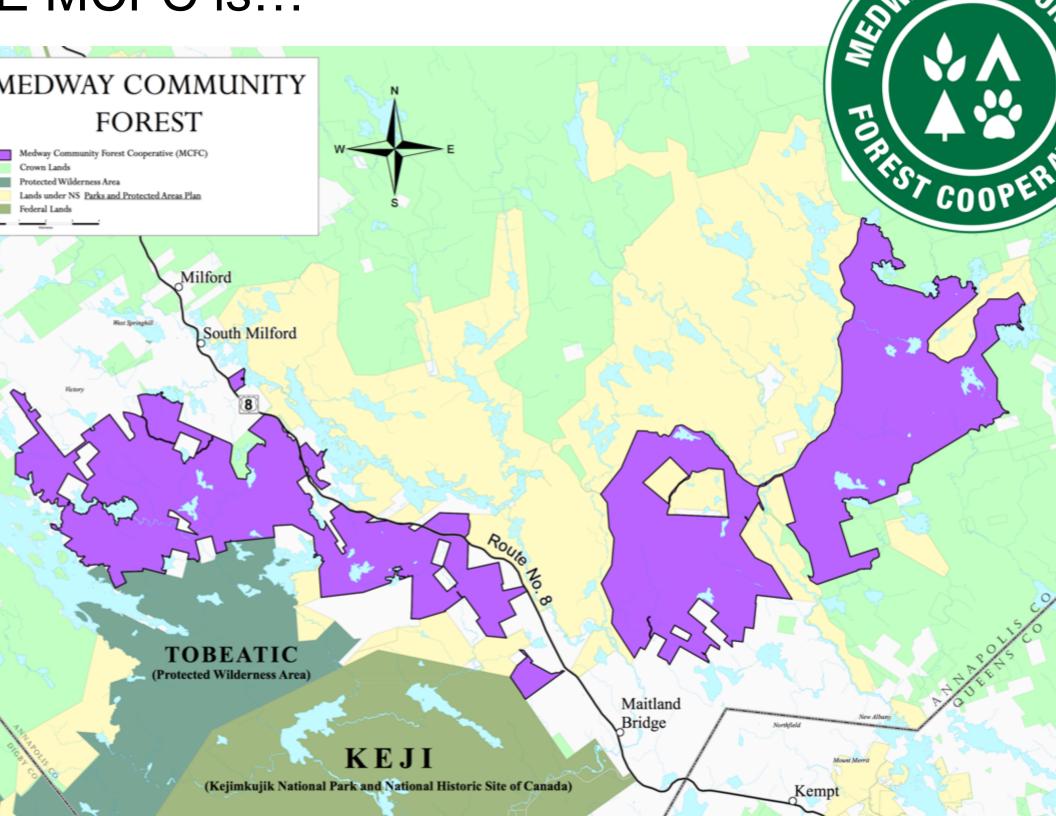

## The Story of the MCFC

- community forest lands were uired with support from the "Buy Back Mersey" campaign.
- January 30, 2015 the MCFC was nted funding for operations on a ion of the former Bowater Medway rict
- ear pilot term, which included funding the NSDNR for start-up costs.

# erations

L: Forest management to promote Acadian Forest Resto

- Irly harvest area is over ~150 hectares in the MCFC land bar relopment of management plan, currently under review with DNR
- ny, many challenges as a forestry start-up