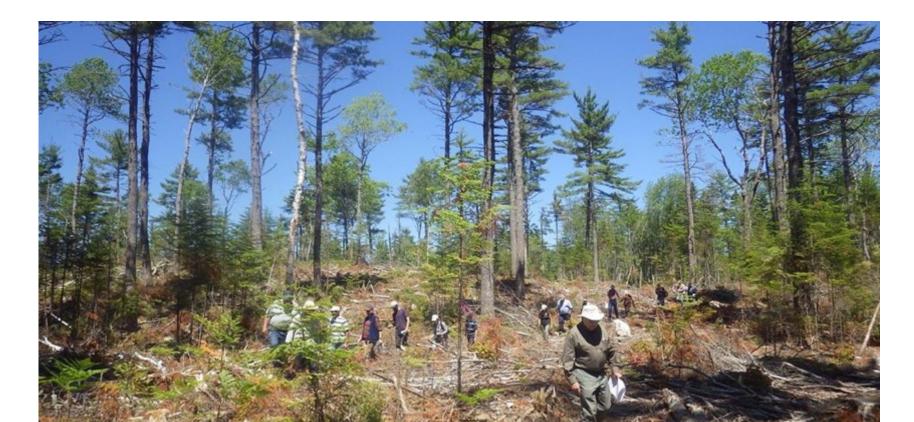

# erations

L: Forest management to promote Acadian Forest Resto

- Irly harvest area is over ~150 hectares in the MCFC land bar relopment of management plan, currently under review with DNR
- ny, many challenges as a forestry start-up