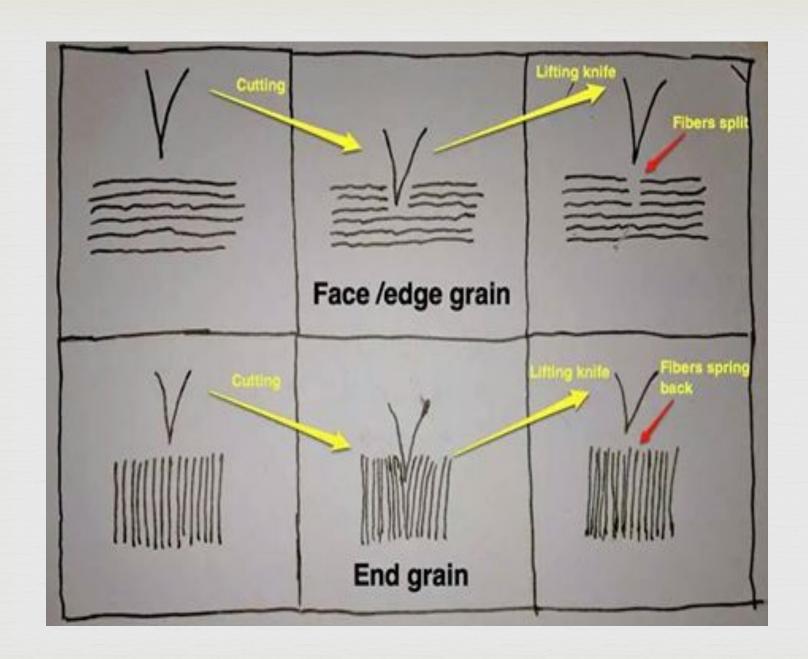

### End Grain

Trade show booth – 2006

Oysters on the Ki board

Larch Wood goes to China

Interior Lifestyle Show, Shanghai, 2015